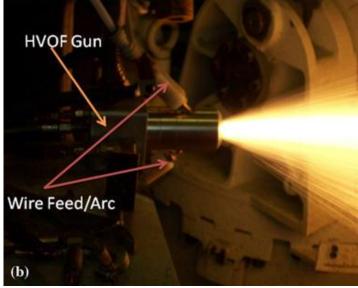

Fig 3

Fig 2

I designed and machined this assembly at UofM Provides wear resistant electrical contact (200A) while electrically isolating it from body of the spray nozzle