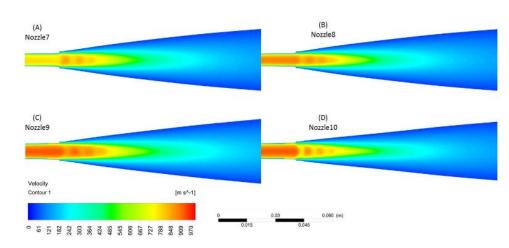

### Fig 1

Figure 5: Gas velocity contours (X-Y plane, clipped >200m/s) at nozzle exit indicating the operating modes of the nozzle from perfectly expanded to overexpanded regimes (A to D)

Varadaraajan, V., & Mohanty, P. (2017). Design and optimization of rectangular cold spray nozzle: radial injection angle, expansion ratio and traverse speed. *Surface and Coatings Technology*, *316*, 246-254.