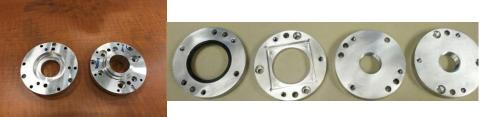

Fig 3

Fig 2

I designed and machined this assembly at UofM Provides wear resistant electrical contact (200A) while electrically isolating it from body of the spray nozzle