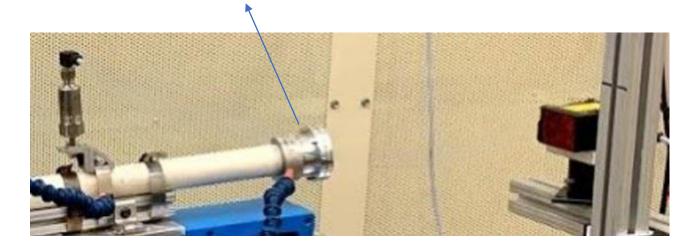

Designed a ER40
collet style system to
align a rectangular
nozzle and laser
beam across
12inches