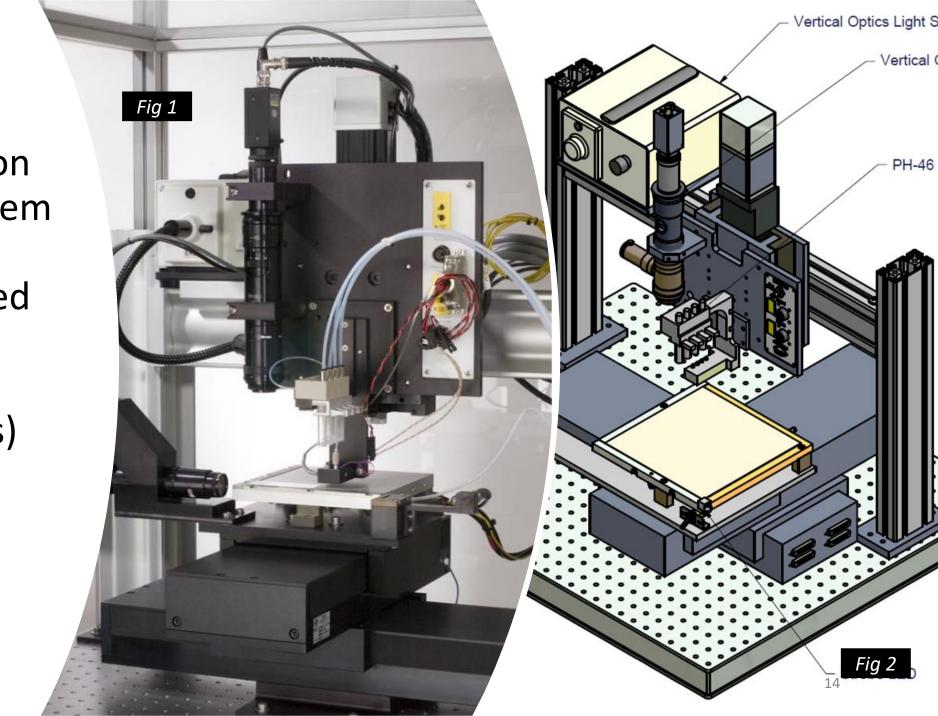

### Optical window design

AR coated wedged optical window for Laser distance sensor

Application: Determine the location of a crucible in a tube furnace hotspot for an automated push-pull furnace

## Serviceable AR coated wedged optical window 500psi, 600degC