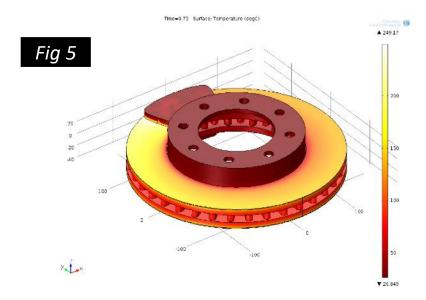

te dispersed high-temperature coatings by hybrid spray process. *Journal of thermal spray technology*, 19(1-2), 484-494.

Fig 3



Fig 2



I designed and machined this assembly at UofM Provides wear resistant electrical contact (200A) while electrically isolating it from body of the spray nozzle

## **CFD** analysis

### Fig 1



Figure 5: Gas velocity contours (X-Y plane, clipped >200m/s) at nozzle exit indicating the operating modes of the nozzle from perfectly expanded to overexpanded regimes (A to D)

Varadaraajan, V., & Mohanty, P. (2017). Design and optimization of rectangular cold spray nozzle: radial injection angle, expansion ratio and traverse speed. *Surface and Coatings Technology*, *316*, 246-254.





### FEA and CFD







### Fig 4

### Conjugate heat transfer analysis







### LFA development



- During lockdown this year, I lent a hand to my company's, bio-engineering team to use their technology in paper based covid test strips – with CFD analysis – to enable membrane material selection and dimensioning
- Shown is progress of the analyte on a paper based membrane over time.

Prototype test cell Fig 1

CNC machined wax mold for casting



Precision machined component Stainless steel, Acrylic, FDM printed



Precision machined prototype spinning at 15K rpm

Fig 5





Fig 2



Made designs for precision machining and assembly













Designed a ER40
collet style system to
align a rectangular
nozzle and laser
beam across
12inches

### Optical window design



AR coated wedged optical window for Laser distance sensor

Application: Determine the locat