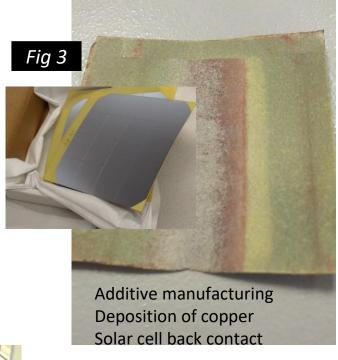

Fig 3

Fig 2

I designed and machined this assembly at UofM Provides wear resistant electrical contact (200A) while electrically isolating it from body of the spray nozzle