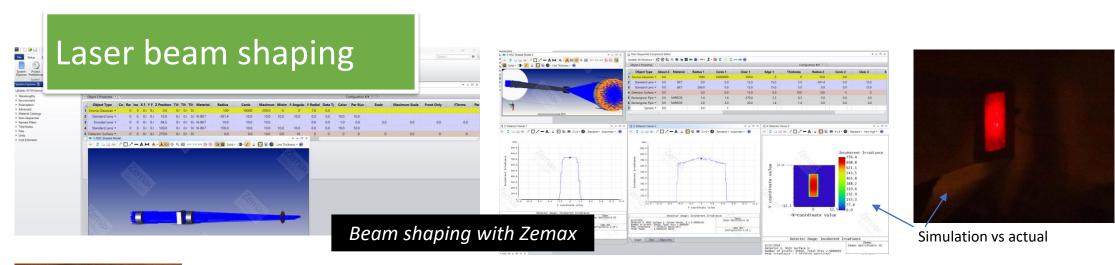

Designed a ER40
collet style system to
align a rectangular
nozzle and laser
beam across
12inches