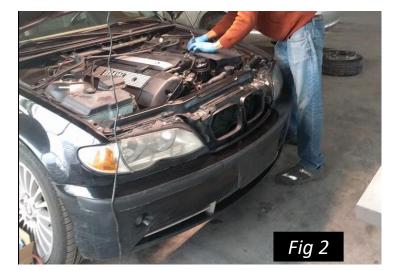

### Fig 3

Similar handy device, use it as a programmable touch screen device to send/read analog data from sensors, data log to  $\mu SD$ , oscilloscope etc.

Control arm bushing replacement

Fig 1

My E46 project car

Fig 4 Intake manifold overhaul

Inspired art work "No fitting left behind"

Egg drop mission specialist Are you ready for a challenge ⓒ