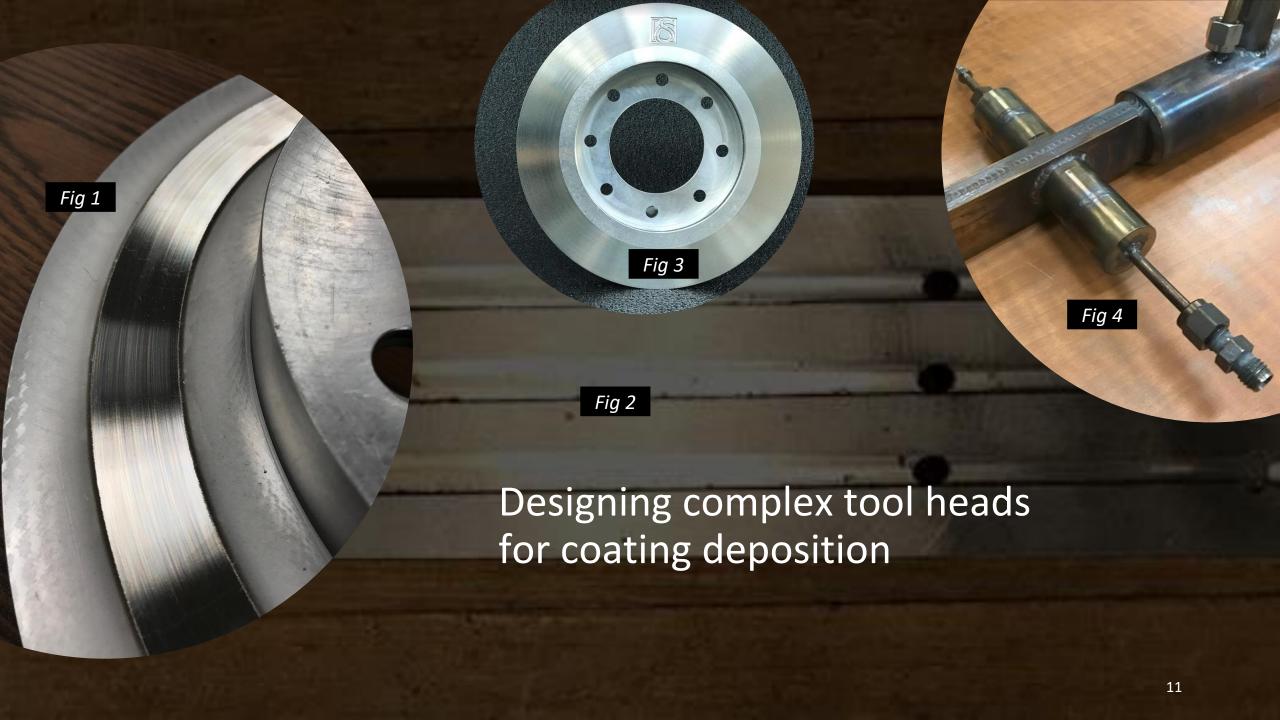

cell Fig 1

CNC machined wax mold for casting



Precision machined component Stainless steel, Acrylic, FDM printed



Precision machined prototype spinning at 15K rpm

Fig 5





Fig 2



Made designs for precision machining and assembly













Designed a ER40
collet style system to
align a rectangular
nozzle and laser
beam across
12inches

### Optical window design



AR coated wedged optical window for Laser distance sensor

Application: Determine the location of a crucible in a tube furnace hotspot for an automated push-pull furnace



## Serviceable AR coated wedged optical window 500psi, 600degC



### Troubleshooting a diode laser Fig 1



Developed a light sheet for PIV Zemax, Edmunds and Thorlabs





\*This is a dual beam laser





Bond tensile testing using FM!000 epoxy



# Built closed looped PLC control systems









Fig 4 HMI programming

Fig 2

Fig 3



Splitter design to solve hard to weld areas

Machined using manual calculation

Designed precision 3 axis gantry system for piezo electric and  $\mu$  valves based inkjet printing. (Aerotek linear motors 200mm/s)



#### Materials

Fig 1











3D metal printer at U of M My responsibilities included maintaining the machine, servos, drivers, laser system

### **CAD** model Rendering







Fig 4









Fig 4

### **Hobby-tronics**

### Fig 1



Soldering a buck converter circuit Mosfet is not shown

### Fig 2



Low-cost (eBay) Programmable touchscreen device C++ GPIO, Analog, RS232 etc.

### Fig 3



Similar handy device, use it as a programmable touch screen device to send/read analog data fr