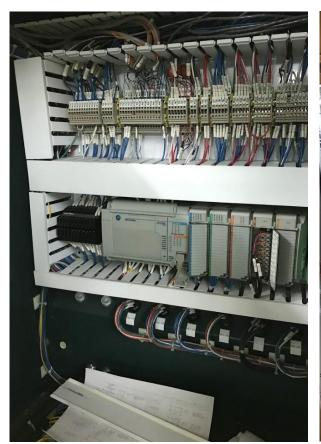

# Built closed looped PLC control systems

Fig 4 HMI programming

Fig 2

Fig 3

Splitter design to solve hard to weld areas

Machined using manual calculation

Designed precision 3 axis gantry system for piezo electric and  $\mu$  valves based inkjet printing. (Aerotek linear motors 200mm/s)