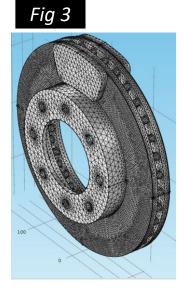

Fig 3

Fig 2

I designed and machined this assembly at UofM Provides wear resistant electrical contact (200A) while electrically isolating it from body of the spray nozzle