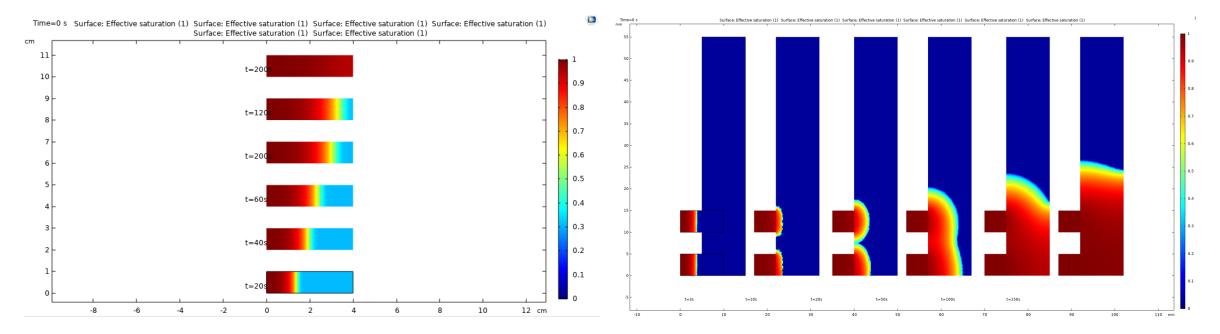

### LFA development

- During lockdown this year, I lent a hand to my company's, bio-engineering team to use their technology in paper based covid test strips – with CFD analysis – to enable membrane material selection and dimensioning
- Shown is progress of the analyte on a paper based membrane over time.