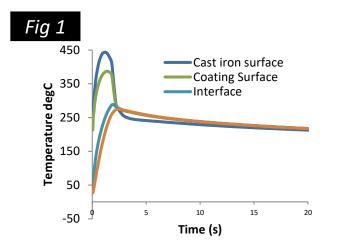

### Fig 1

Mohanty, P. S., Roche, A. D., Guduru, R. K., & Varadaraajan, V. (2010). Ultrafine particulate dispersed high-temperature coatings by hybrid spray process. *Journal of thermal spray technology*, 19(1-2), 484-494.