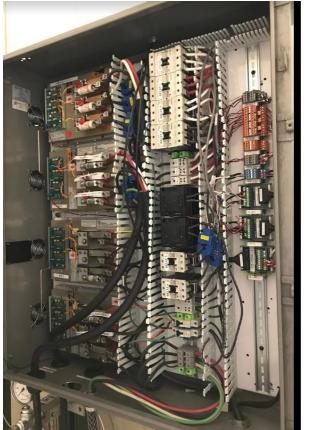

# Built closed looped PLC control systems

Fig 4 HMI programming

Fig 2

Fig 3

Splitter design to solve hard to weld areas

Machined using manual calculation

Designed precision 3 axis gantry system for piezo electric and  $\mu$  valves based inkjet printing. (Aerotek linear motors 200mm/s)