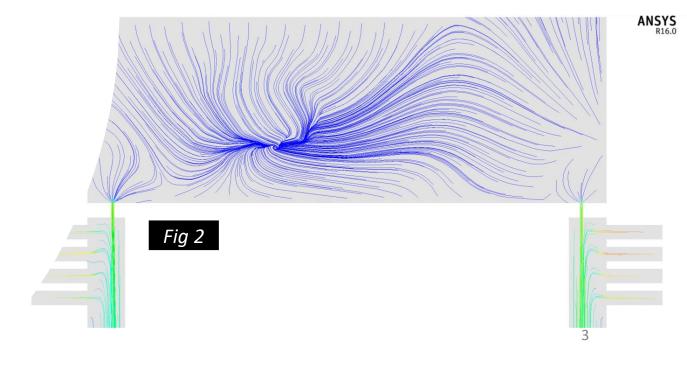

Fig 3

Fig 2

I designed and machined this assembly at UofM Provides wear resistant electrical contact (200A) while electrically isolating it from body of the spray nozzle