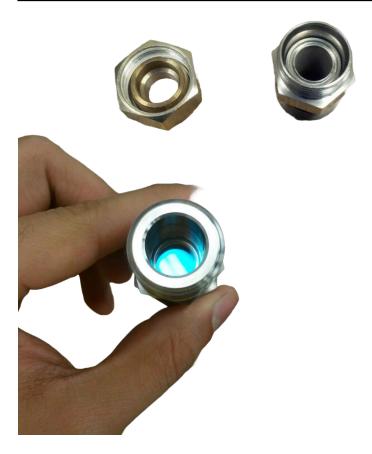

### Optical window design

AR coated wedged optical window for Laser distance sensor

Application: Determine the location of a crucible in a tube furnace hotspot for an automated push-pull furnace

## Serviceable AR coated wedged optical window 500psi, 600degC