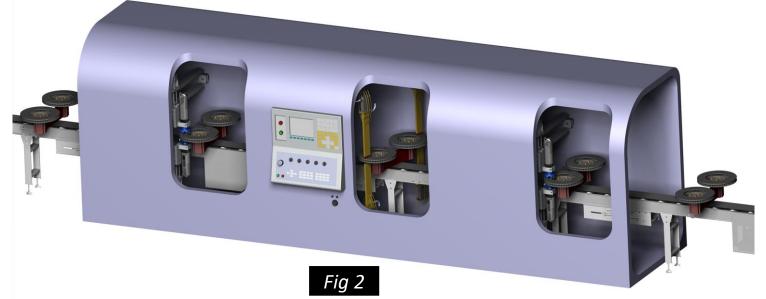

Fig 3

Fig 2

I designed and machined this assembly at UofM Provides wear resistant electrical contact (200A) while electrically isolating it from body of the spray nozzle

# Built closed looped PLC control systems

Fig 4 HMI programming

Fig 2

Fig 3

Splitter design to solve hard to weld areas

Machined using manual calculation

Designed precision 3 axis gantry system for piezo electric and  $\mu$  valves based inkjet printing. (Aerotek linear motors 200mm/s)