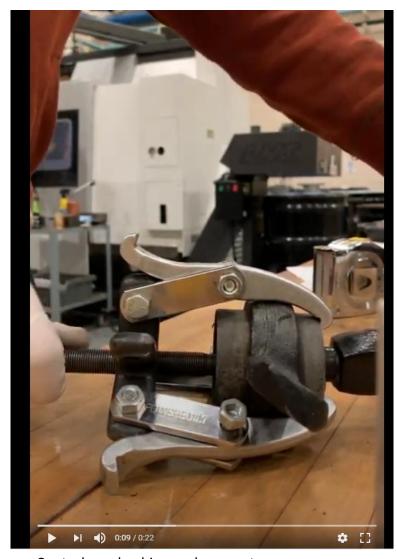

### Fig 3

Similar handy device, use it as a programmable touch screen device to send/read analog data from sensors, data log to  $\mu SD$ , oscilloscope etc.

Control arm bushing replacement

Fig 1

My E46 project car