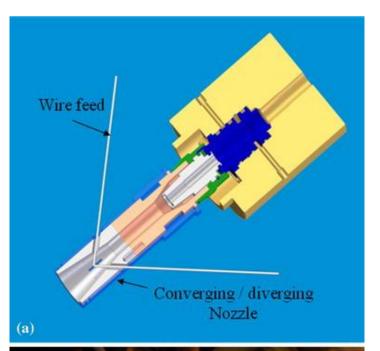

Fig 3

Fig 2

I designed and machined this assembly at UofM Provides wear resistant electrical contact (200A) while electrically isolating it from body of the spray nozzle