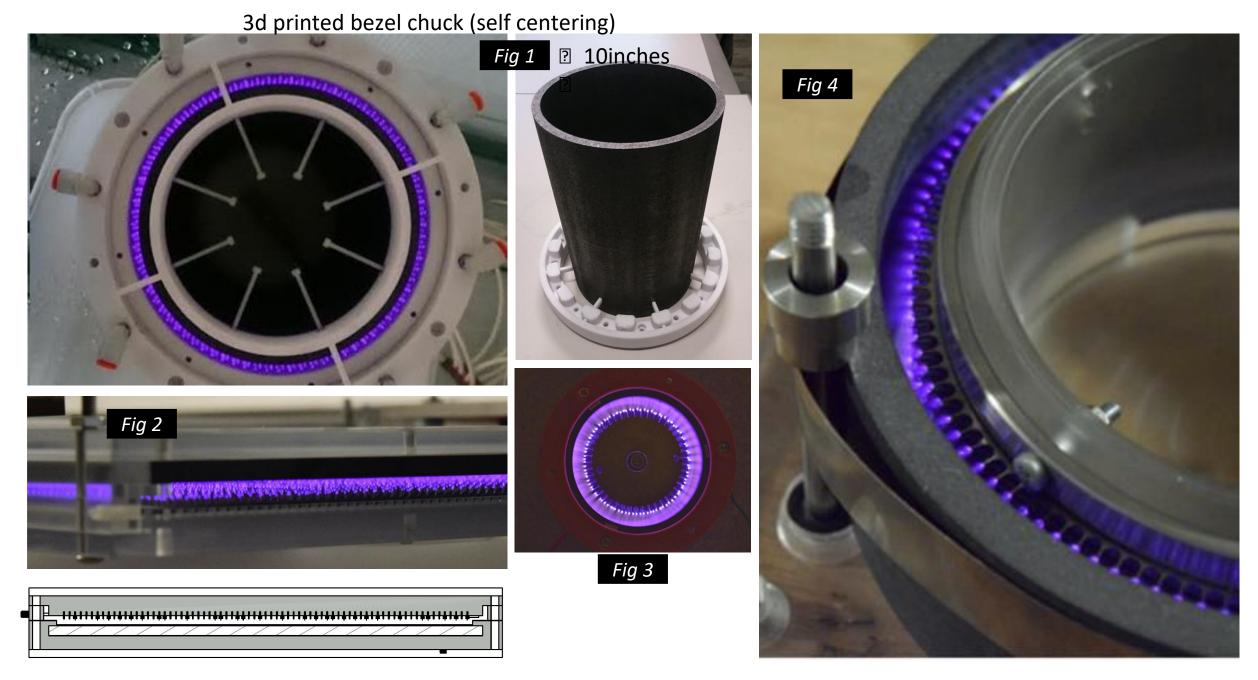

Prototype test cell Fig 1

CNC machined wax mold for casting

Precision machined component Stainless steel, Acrylic, FDM printed

Precision machined prototype spinning at 15K rpm

Fig 5

Fig 2

Made designs for precision machining and assembly