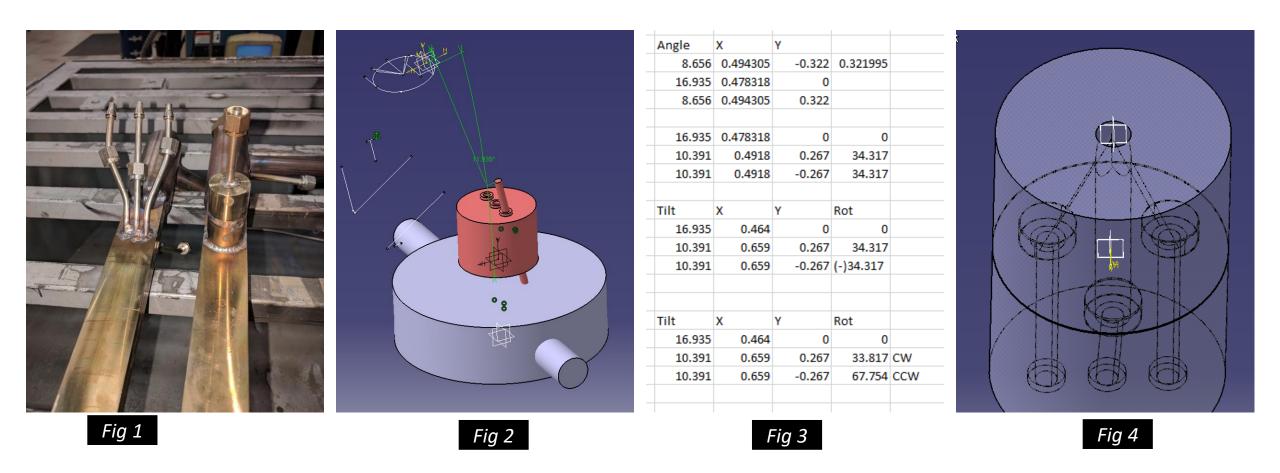

Fig 3

Fig 2

I designed and machined this assembly at UofM Provides wear resistant electrical contact (200A) while electrically isolating it from body of the spray nozzle

Designed a ER40
collet style system to
align a rectangular
nozzle and laser
beam across
12inches