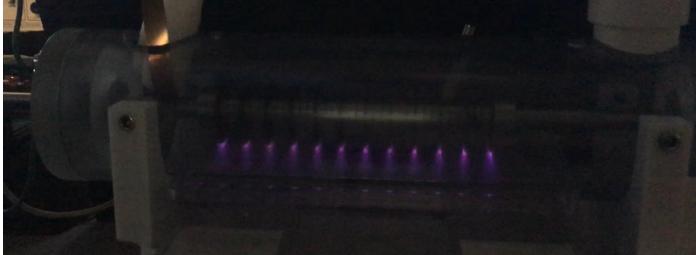

### LFA development

- During lockdown this year, I lent a hand to my company's, bio-engineering team to use their technology in paper based covid test strips – with CFD analysis – to enable membrane material selection and dimensioning
- Shown is progress of the analyte on a paper based membrane over time.