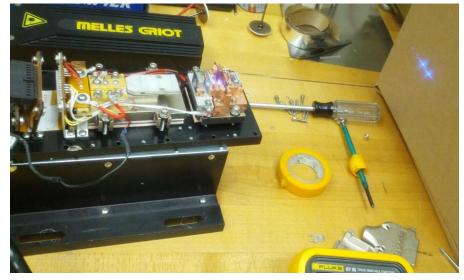

### Troubleshooting a diode laser Fig 1

Developed a light sheet for PIV Zemax, Edmunds and Thorlabs

\*This is a dual beam laser

Bond tensile testing using FM!000 epoxy