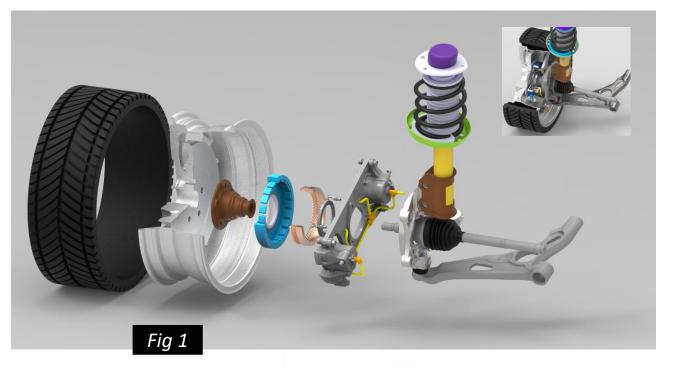

### Fig 3

Similar handy device, use it as a programmable touch screen device to send/read analog data from sensors, data log to  $\mu SD$ , oscilloscope etc.

Control arm bushing replacement

Fig 1

My E46 project car