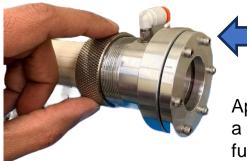

Fig 3

Fig 2

I designed and machined this assembly at UofM Provides wear resistant electrical contact (200A) while electrically isolating it from body of the spray nozzle