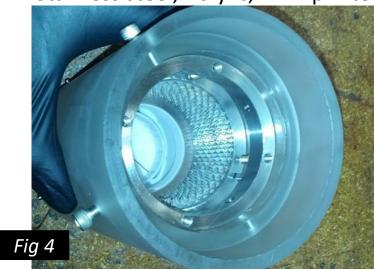

nozzle from perfectly expanded to overexpanded regimes (A to D)

Varadaraajan, V., & Mohanty, P. (2017). Design and optimization of rectangular cold spray nozzle: radial injection angle, expansion ratio and traverse speed. *Surface and Coatings Technology*, *316*, 246-254.





### FEA and CFD







### Fig 4

### Conjugate heat transfer analysis







### LFA development



- During lockdown this year, I lent a hand to my company's, bio-engineering team to use their technology in paper based covid test strips – with CFD analysis – to enable membrane material selection and dimensioning
- Shown is progress of the analyte on a paper based membrane over time.

Prototype test cell Fig 1

CNC machined wax mold for casting



Precision machined component Stainless steel, Acrylic, FDM printed



Precision machined prototype spinning at 15K rpm

Fig 5





Fig 2



Made designs for precision machining and assembly













Designed a ER40
collet style system to
align a rectangular
nozzle and laser
beam across
12inches

### Optical window design



AR coated wedged optical window for Laser distance sensor

Application: Determine the location of a crucible in a tube furnace hotspot for an automated push-pull furnace



## Serviceable AR coated wedged optical window 500psi, 600degC



### Troubleshooting a diode laser Fig 1



Developed a light sheet for PIV Zemax, Edmunds and Thorlabs





\*This is a dual beam laser





Bond tensile testing using FM!000 epoxy



# Built closed looped PLC control systems









Fig 4 HMI programming

Fig 2

Fig 3



Splitter design to solve