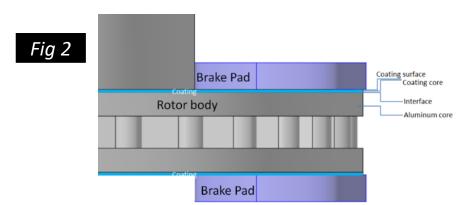

Fig 3

Fig 2

I designed and machined this assembly at UofM Provides wear resistant electrical contact (200A) while electrically isolating it from body of the spray nozzle