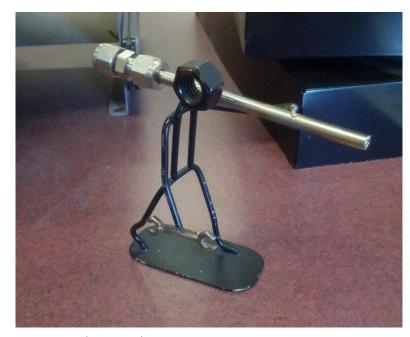

Fig 4 Intake manifold overhaul

Inspired art work "No fitting left behind"

Egg drop mission specialist Are you ready for a challenge ⓒ