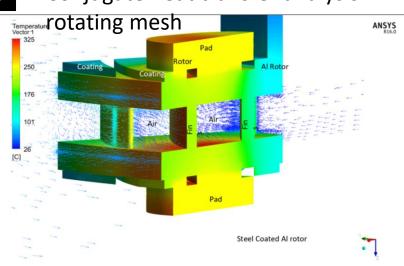

late dispersed high-temperature coatings by hybrid spray process. *Journal of thermal spray technology*, 19(1-2), 484-494.

Fig 3



Fig 2



I designed and machined this assembly at UofM Provides wear resistant electrical contact (200A) while electrically isolating it from body of the spray nozzle

## **CFD** analysis

### Fig 1



Figure 5: Gas velocity contours (X-Y plane, clipped >200m/s) at nozzle exit indicating the operating modes of the nozzle from perfectly expanded to overexpanded regimes (A to D)

Varadaraajan, V., & Mohanty, P. (2017). Design and optimization of rectangular cold spray nozzle: radial injection angle, expansion ratio and traverse speed. *Surface and Coatings Technology*, *316*, 246-254.





### FEA and CFD







### Fig 4

### Conjugate heat transfer analysis







### LFA development



- During lockdown this year, I lent a hand to my company's, bio-engineering team to use their technology in paper based covid test strips – with CFD analysis – to enable membrane material selection and dimensioning
- Shown is progress of the analyte on a paper based membrane over time.

Prototype test cell Fig 1

CNC machined wax mold for casting



Precision machined component Stainless steel, Acrylic, FDM printed



Precision machined prototype spinning at 15K rpm

Fig 5





Fig 2



Made designs for precision machining and assembly













Designed a ER40
collet style system to
align a rectangular
nozzle and laser
beam across
12inches

### Optical window design



AR coated wedged optical window for Laser distance sensor

Application: Determine the loc