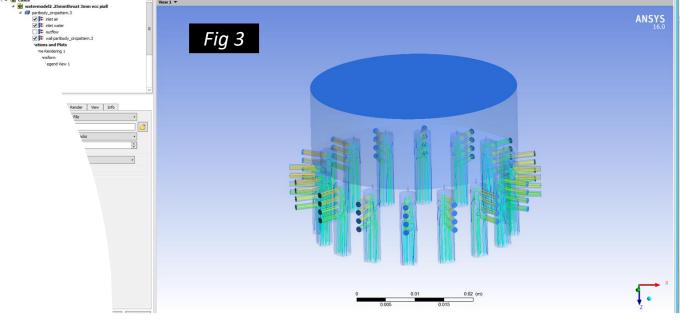

Fig 3

Fig 2

I designed and machined this assembly at UofM Provides wear resistant electrical contact (200A) while electrically isolating it from body of the spray nozzle