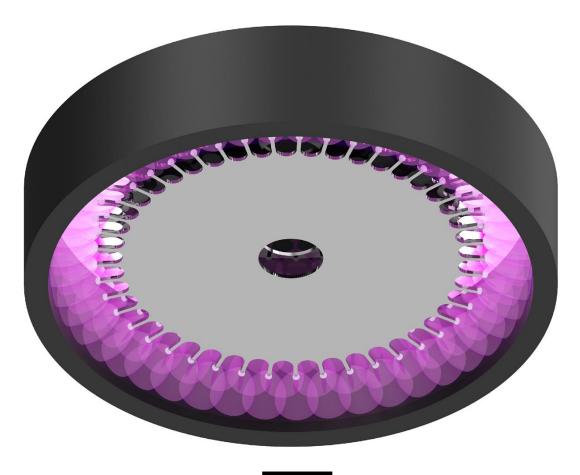

### My design on the cover of journal of thermal spray

### Fig 1

Mohanty, P. S., Roche, A. D., Guduru, R. K., & Varadaraajan, V. (2010). Ultrafine particulate dispersed high-temperature coatings by hybrid spray process. *Journal of thermal spray technology*, 19(1-2), 484-494.